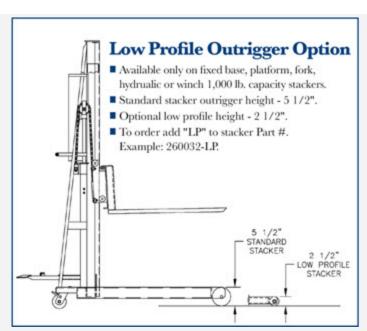

# Stacker Low Profile Outrigger Option

STACKER LOW PROFILE OUTRIGGER OPTION

Stacker Low Profile Outrigger Option