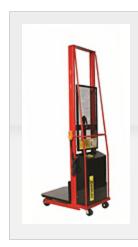

# PART NO. 261022, 24" X 24" PLATFORM FIXED BASE POWERED STACKER

Video

- 1-year warranty.
- Proven quality: Wesco® manufactured Hydraulic Cylinder.
- Battery and charger included.
- 110V AC models available.(Special order, NO cancellations or returns.)
- To order add AC to the end of the battery powered stacker part #.

# PART NUMBER 261022 MODEL TYPE (WIDTH X LENGTH) 24" x 24" Platform Models FRONT WHEEL (2) 5" Phenolic

| REAR SWIVEL CASTER | (2) 4" Phenolic                  |
|--------------------|----------------------------------|
| LIFT HEIGHT        | 60"                              |
| CAPACITY           | 1000 lb                          |
| PLATFORM WIDTH     | 24"                              |
| PLATFORM LENGTH    | 24"                              |
| LOAD CENTER        | 15"                              |
| LOWERED HEIGHT     | 5.75"                            |
| BASE LEG (ID/OD)   | 15"/21"                          |
| OVERALL WIDTH      | 25.5"                            |
| OVERALL HEIGHT     | 72"                              |
| OVERALL DEPTH      | 36"                              |
| WEIGHT             | 418 lb                           |
| MADE IN THE USA    | MADE USA<br>IN THE CONTROL PARTS |