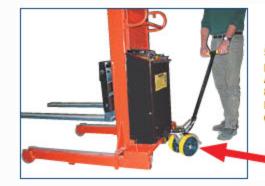

## **5th Wheel Steering Option**

### **5TH WHEEL STEERING OPTION**

5th Wheel Steering Option for easier mobility a precision steering in confined areas Available only on 1,500 and 2,000 lb models. 8" locking polyurethane wheels. Spring loaded handle. Can be field installed.

Order as separate option under Part # 261099

Look

5th wheel steering option