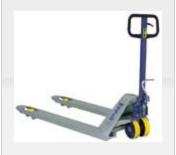

## PART NO. 272766, DELUXE FOOT PUMP MODEL TRUCK

## • Deluxe Models feature 5 year pump warranty and 5,500 lb. capacity

- Pump overload bypass.
- Rubber coated handle.
- 200° steering.
- Tapered fork tips.
- Adjustable fork tie rods.
- Exit rollers.
- 8 gauge 6" wide reinforced forks.
- 8" non-marking moldon polyurethane steering wheel.
- 3" non-marking moldon polyurethane load wheels.
- 5 year pump warranty.
- All the same features and dimensions as Standard Deluxe Model 272748.
- 6" wide forks.

Foot Pump

Foot pedal gives you the option of using the foot pedal to raise the forks when space constraints make it difficult to use the standard handle to No Extra Cost.